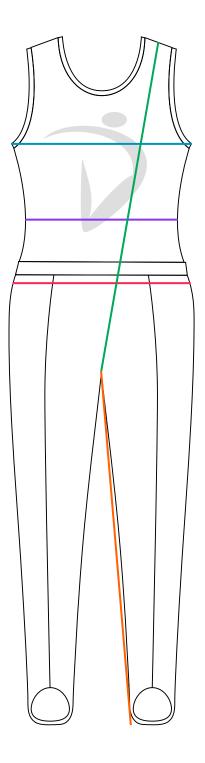

# Di's Designs Sizing Instructions

#1 Chest - Measure around the widest part of the chest.

#2 Waist - Measure around the narrowest part of the waist.

#3 Hips - Measure around the widest part of the hips.

#4 Girth - Measure from the top of the shoulder, down through the legs and back up to the top of the shoulder where you started. The measuring tape should be flat against the curve of the back.

**#5 Inseam** - Measure from the inside top of the thigh (groin) down the leg to the floor.