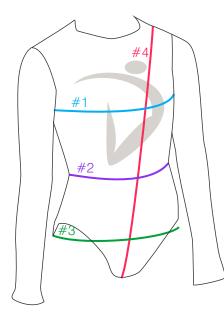

1. Chest Measurement- Measure around the fullest part of the chest. Have the athlete relax with their arms at their side. Your measuring tape should be parallel to the floor.

2. Waist Measurement- Measure around the natural waist, which is the narrowest part of the waist. Your measuring tape should be parallel to the floor.

3. Hip Measurement- Measure around the fullest part of the buttocks with the athlete's feet together. Your measuring tape should be parallel to the floor.

4. Torso Measurement- Measure from the center of the shoulder, down the torso, through the legs, and back to the shoulder. The measuring tape should be flat against the curve of the back. This is the most important measurement you will take when measuring the athletes.